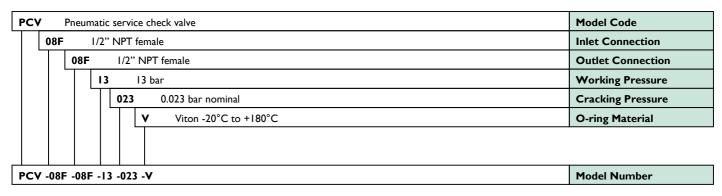

## PCV-08F-08F-13-023-V

This is a bespoke datasheet. For further details on the complete range, please refer to catalogue: Check Valve Models HCV, PCV, SCV, DCV & EFCV2

www.bifold.co.uk

Accuracy of information
We take care to ensure that product information in this
catalogue is reasonably accurate and up-to-date. Howeve
our products are continually developed and updated
so to ensure accurate and up-to-date information please
refer to the product catalogue issue list on our web site
contact a member of our splet near.