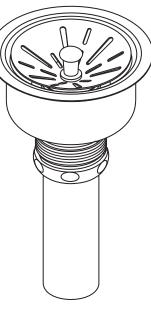

## **GENERAL**

- Type 304 stainless steel body and removable conical basket strainer with metal ball bearing locking stem and rubber stopper.
- Fits 3-1/2" (89mm) opening.
- · Available in the following finishes:
- Ultra bright polished LK99
- Satin LK99S
- Type 304 stainless steel 1-1/2" (38mm) x 4" (102mm) tailpiece

Model LK99

In keeping with our policy of continuing product improvement, Elkay reserves the right to change product specifications without notice. Please visit elkay.com for most current version of Elkay product specification sheets.