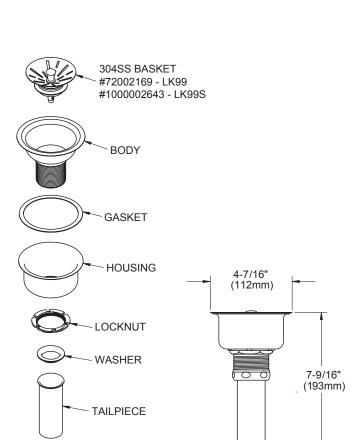

## **GENERAL**

- Type 304 stainless steel body and removable conical basket strainer with metal ball bearing locking stem and rubber stopper.
- Fits 3-1/2" (89mm) opening.
- · Available in the following finishes:
- Ultra bright polished LK99
- Satin LK99S
- Type 304 stainless steel 1-1/2" (38mm) x 4" (102mm) tailpiece

Model LK99

In keeping with our policy of continuing product improvement, Elkay reserves the right to change product specifications without notice. Please visit elkay.com for most current version of Elkay product specification sheets.