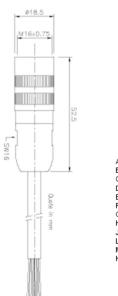

## CABLES C12D 10 (New)

5m cable with M16 12 poles straight connector

$$\begin{split} A &- & \text{GRIGIO-ROSA / GREY-PINK} \\ B &- & \text{VERDE / GREEN} \\ C &- & \text{BIANCO / WHITE} \\ D &- & \text{GRIGIO / GREY} \\ E &- & \text{ROSSO / RED} \\ G &- & \text{NERO / BLACK} \\ H &- & \text{VIOLA / VIOLET} \\ J &- & \text{ROSSO-BLU / RED-BLUE} \\ L &- & \text{MARONE / BROWN} \\ M &- & \text{BLU / BLUE} \\ K &- & \text{GIALLO / YELLOW} \\ \end{split}$$

## **Technical data:**

| Family           | CABLES              |
|------------------|---------------------|
| Code             | 1330919             |
| Cable length (m) | 10                  |
| Connector        | M16 straight        |
| Number of poles  | 12                  |
| Shielded cable   | No                  |
| Type of coupling | Metal coupling ring |
|                  |                     |