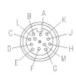

## CABLES C12D 10 (New)

5m cable with M16 12 poles straight connector

$$\begin{split} A &- & \text{GRIGIO-ROSA / GREY-PINK} \\ B &- & \text{VERDE / GREEN} \\ C &- & \text{BIANCO / WHITE} \\ D &- & \text{GRIGIO / GREY} \\ E &- & \text{ROSSO / RED} \\ G &- & \text{NERO / BLACK} \\ H &- & \text{VIOLA / VIOLET} \\ J &- & \text{ROSSO-BLU / RED-BLUE} \\ L &- & \text{MARONE / BROWN} \\ M &- & \text{BLU / BLUE} \\ K &- & \text{GIALLO / YELLOW} \\ \end{split}$$