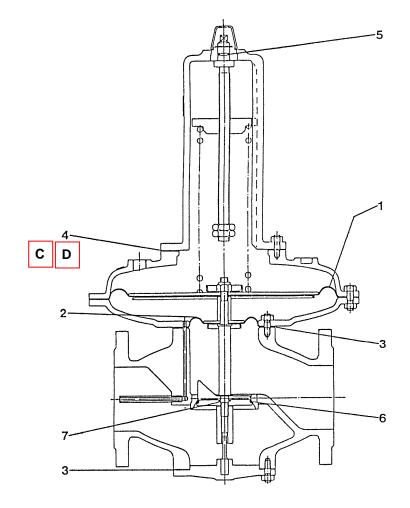

The Mk.1 version, may be identified by the fact that the upper part of the spring housing screws into the lower portion of the housing.

The illustration shows a DN150, HON 226 MK.2 regulator.

These parts also suit the following variants:

## **ADDITIONAL SPARES:**

| A. | 16 - Bolts and Nuts (Diaphragm Case)            | M10 x 35   |
|----|-------------------------------------------------|------------|
| B. | Vent Valve Assembly                             | 200/E-002  |
| C. | Safety Diaphragm (DIN)                          | 206/WJ-001 |
| D. | Viton Coated Middle Diaphragm (in lieu of Std.) | 206/WJ/007 |