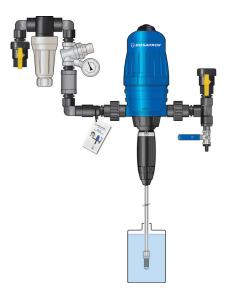

# **Recommended Installation**

#### **IPK34 - 14 GPM Industrial Plumbing Kit**

- 3/4" polypropylene Banjo single union ball valve
- 1/2" stainless steel ball valve
- 3/4" poly 200 mesh tee filter
- 3/4" brass pressure regulator w/gauge
- 3/4" 14 GPM flow restrictor
- 3/4" polypropylene check valve
- 3/4" union schedule 80 PVC
- 3/4" x 2" Banjo polypropylene fittings
- 1/2" x 2" Banjo polypropylene fittings
- 1/2" x 1/2" Banjo barb fitting
- 3/4" male to 1/2" female Banjo reducer bushing
- 3/4" Banjo T
- 3/4" Banjo street elbows
- Roll of Teflon tape
- Instruction card
- Zip tie