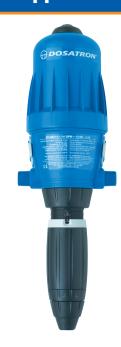

## 14 GPM: D14MZ10

#### Call 800-523-8499 to order the Dosatron for your specific application

| Dilution Range:              | 1:100 to 1:10 (1% to 10%)                                                       |
|------------------------------|---------------------------------------------------------------------------------|
| Water Flow Range:            | 0.05 to 14 GPM                                                                  |
| Operating Pressure Range:    | 7 to 85 PSI                                                                     |
| Available Housing Materials: | Polypropylene (Standard Blue) PVDF                                              |
| Other Options:               | Viscous                                                                         |
| Dimensions:                  | 19 1/18" x 6 5/16"                                                              |
| Weight:                      | 6 lbs                                                                           |
| Connection Size:             | 3/4" NPT                                                                        |
| Maximum Temperature:         | 104° F                                                                          |
| Included Accessories:        | 6ft, 5/8" suction tube, strainer, weight, mounting bracket and operating manual |
| Recommended Accessories:     | IPK34, Bypass - part #: MPDI196                                                 |