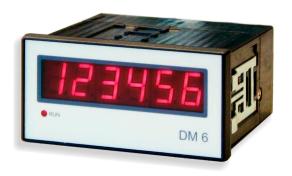

## **DM6**

## **Display-Module**

- Large LED Display (red, 14mm character height)
- Large display area (6 digits)
- Adjustable brightness
- Direct display of signed numbers
- Decimal point / decimal places can be set
- Direct selection of individual digits with integrated character set
- Flashing function for each digit
- Direct selection of individual segments feasible
- Interfaces:

14mm LEDs legible from 5m!