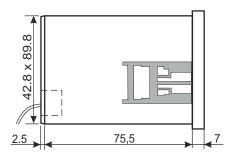

Profibus-DP PROFINET-IO CANopen DS301 EtherCAT CoE

Other interfaces on request

- Setting of different operating modes via interface configuration
- Integrated test function
- 24Vdc Supply voltage (18 32 Vdc)
- Dimensions and cut-out according to DIN43700