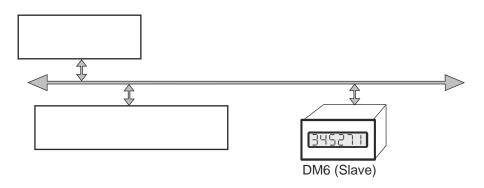

Profibus-DP PROFINET-IO CANopen DS301 EtherCAT CoE

Other interfaces on request

- Setting of different operating modes via interface configuration
- Integrated test function
- 24Vdc Supply voltage (18 32 Vdc)
- Dimensions and cut-out according to DIN43700