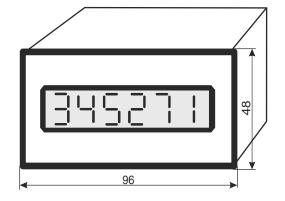

Profibus-DP PROFINET-IO CANopen DS301 EtherCAT CoE

Other interfaces on request

- Setting of different operating modes via interface configuration
- Integrated test function
- 24Vdc Supply voltage (18 32 Vdc)
- Dimensions and cut-out according to DIN43700