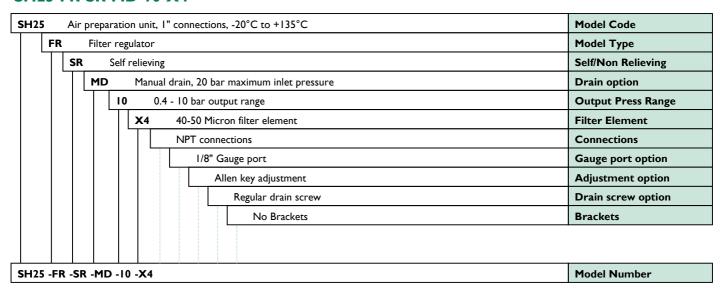

## SH25-FR-SR-MD-10-X4

This is a bespoke datasheet. For further details on the complete range, please refer to catalogue: Models SH and SC Series Air Preparation Units

www.bifold.co.uk

Accuracy of information
We take care to ensure that product information in this
catalogue is reasonably accurate and up-to-date. Howeve
our products are continually developed and updated
so to ensure accurate and up-to-date information please
refer to the product catalogue issue list on our web site or
contract a member of our splet near.