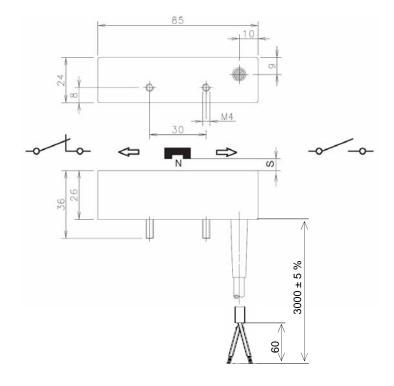

## **Series MA-32**

Type designation MAK-3214-F-3

Item number 6314432609

Wiring diagram

| Electrical data                    |    |                                                                             |
|------------------------------------|----|-----------------------------------------------------------------------------|
| Assured operating distance         | Sa | 2 - 15 mm                                                                   |
| Corresponding magnet               |    | T-67 N/S                                                                    |
| Output function                    |    | bistable                                                                    |
| Max. voltage                       |    | 250 V                                                                       |
| Max. switch current                |    | 3 A                                                                         |
| Max. switching                     |    | 100 VA                                                                      |
| Mechanical lifetime (reed contact) |    | 3 x 10 <sup>8</sup> switchings, however, according to the load resetability |
| Repeat accuracy                    | R  | ± 0,1 mm, under same geometrical conditions                                 |
|                                    |    | at the same temperature                                                     |

| Mechanical data         |                                                                      |
|-------------------------|----------------------------------------------------------------------|
| Housing                 | PBT, black; encapsulated reed contact; integrated shielding tinplate |
|                         | reduces magnetic interference from the side.                         |
| Ambient air temperature | -5 °C +70 °C                                                         |
|                         | -25 °C +70 °C (cable fixed mounted)                                  |
| Type of protection      | IP 67 according to IEC 529, EN 60529                                 |
| Connection              | cable 2 x 0,5 mm <sup>2</sup> ; PVC-Outer jacket, black              |
| Assembly position       | optional (assembly on iron means reduction of switch distance)       |