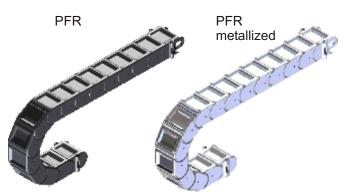

PFR with a metallized surface is an ekd speciality which mainly is used in applications with hot shaving or spark flight.