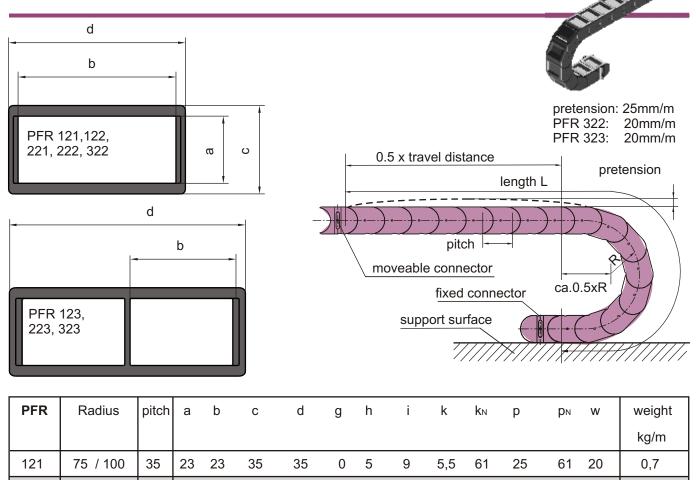

75 / 100

75 / 100

100 / 200

100 / 200

100 / 200

150 / 300

150 / 300

11,5

11,5

11,5

5,5

5,5

4,5

4,5

4,5

3,5

3,5

1,2

1,5

1,6

2,1

2,8

3,2

4.6

travel distance 3 m, bend radius 200 mm, plastic end connectors, configuration hanging

| PFR 22 | 2 / 200  | х | 2300   | / KK         | "h"         |
|--------|----------|---|--------|--------------|-------------|
| type   | / radius | x | length | / connectors | arrangement |

### **PFR Characteristics**

The PFR offers very good line protection against damages, pollutions and shaving or like that by the closed design.

PFR 123, 223 and 323 leads the lines in two separate chambers.

## PFR plastic end connector

The plastic end connector (K) can be installed in every arbitrary position of the tube, so a part of the tube can serve as a fixed line.

Example: plastic end connector at both ends

| PFR 121 | /75      | Х | 1505   | / KK         |
|---------|----------|---|--------|--------------|
| type    | / radius | х | length | / connectors |

| PFR 121 | /75     | Х | 1505 / K SFA        |  |
|---------|---------|---|---------------------|--|
| type    | /radius | х | length / connectors |  |

Steel connector

(Steel connectors only on request)

Example: connector N and connector A

| PFR 121 | /75      | Х | 1505 / NA           |
|---------|----------|---|---------------------|
| type    | / radius | х | length / connectors |
|         |          |   |                     |
|         |          |   |                     |