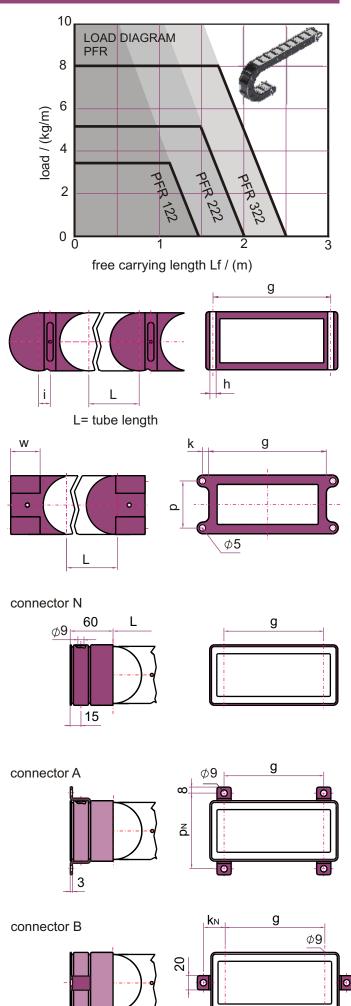

## PFR plastic end connector

The plastic end connector (K) can be installed in every arbitrary position of the tube, so a part of the tube can serve as a fixed line.

Example: plastic end connector at both ends

### PFR front flange connector

The front flange connector (SFA) is used at assembly in front of head of the machine. A combination of front flange connector and plastic end connector is possible.

Example: plastic end connector and front flange connector