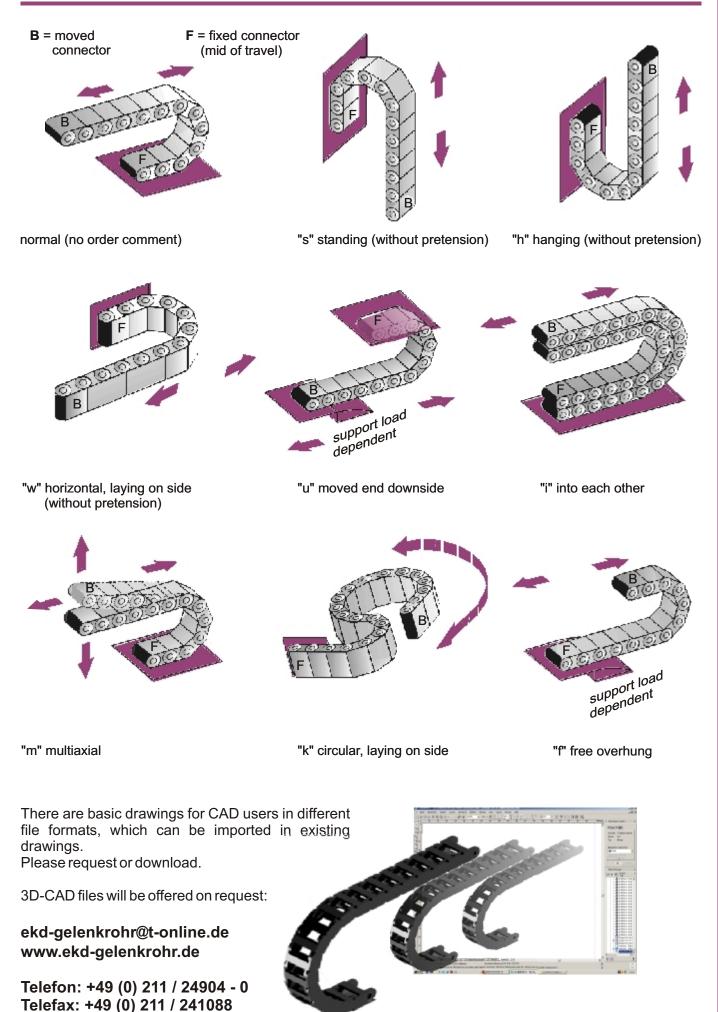

| х | length | / connectors |

### PFR front flange connector

The front flange connector (SFA) is used at assembly in front of head of the machine. A combination of front flange connector and plastic end connector is possible.

Example: plastic end connector and front flange connector

| PFR 121 | /75     | Х | 1505 / K SFA        |  |
|---------|---------|---|---------------------|--|
| type    | /radius | х | length / connectors |  |

Steel connector

(Steel connectors only on request)

Example: connector N and connector A

| PFR 121 | /75      | Х | 1505 / NA           |
|---------|----------|---|---------------------|
| type    | / radius | х | length / connectors |
|         |          |   |                     |
|         |          |   |                     |





# Arrangements