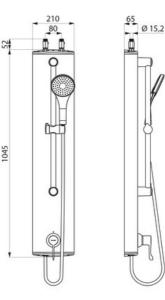

## TECHNICAL FEATURES SECURITHERM shower panel - Ref. H963615

| Connector                    | M1/2", Ø 15mm                                 |
|------------------------------|-----------------------------------------------|
| Technology                   | SECURITHERM single control thermostatic mixer |
| Height                       | 1050mm                                        |
| Width                        | 210mm                                         |
| Flow rate                    | 9 lpm                                         |
| Temperature limiter          | 39°C                                          |
| Finish                       | Aluminium                                     |
| Standards and certifications | JWRAS 😤                                       |
| Warranty                     |                                               |