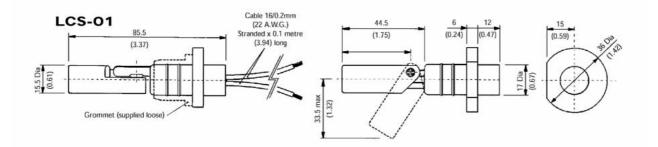

e:                | 2 x 22AWG, 16/0.2mm PVC               |
|                                 | Insulated 0.1M long                   |
| Cable Colour:                   | Black/Black                           |
| Minimum Specific Gravity:       | 0.8                                   |
| Operating Temperature Range °C: | 60                                    |
| Medium/ Liquid:                 | Drinking Water, (potable water) Water |
| Sealing Components:             | EPDM                                  |
| Operating Pressure:             | 5                                     |
| Operate Mode:                   | N/C with Horizontal                   |
|                                 |                                       |

## Material, Design and Operation



### Line Drawing