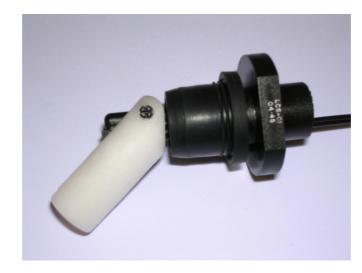

LCS Series – Compact Liquid Level Sensor

# LCS-01

#### Product Comments

- Horizontal Side entry - Liquid Level Sensor
- Normally open or normally closed by float rotation
- Acetal housing and Polypropylene Float
- EPDM Sealing
  Grommet
- Flying leads for interconnection

### Typical Applications

- Water high or low Level
- Un-pressurised Central Heating Systems
- Fuel low level
- Drinking water level
- Organic Solvents

| Mounting:                       | Side Entry                            |
|---------------------------------|---------------------------------------|
| Material:                       | Acetal/Polypropylene                  |
| Fitting                         | External Fitting                      |
| Contact Form:                   | Form A - SPST                         |
| Contact Material:               | Ruthenium                             |
| Maximum Switching Volts:        | 250 VAC                               |
| Maximum Switching Current:      | 1.0                                   |
| Maximum Power:                  | 15 Watts                              |
| Housing Temperature Range °C:   | 60                                    |
| Housing Material:               | Acetal Copolymer                      |
| Housing Colour:                 | Black                                 |
| Float Material:                 | Foamed Polypropylene                  |
| Connection Type:                | 2 x 22AWG, 16/0.2mm PVC               |
|                                 | Insulated 0.1M long                   |
| Cable Colour:                   | Black/Black                           |
| Minimum Specific Gravity:       | 0.8                                   |
| Operating Temperature Range °C: | 60                                    |
| Medium/ Liquid:                 | Drinking Water, (potable water) Water |
| Sealing Components:             | EPDM                                  |
| Operating Pressure:             | 5                                     |
| Operate Mode:                   | N/C with Horizontal                   |
|                                 |                                       |