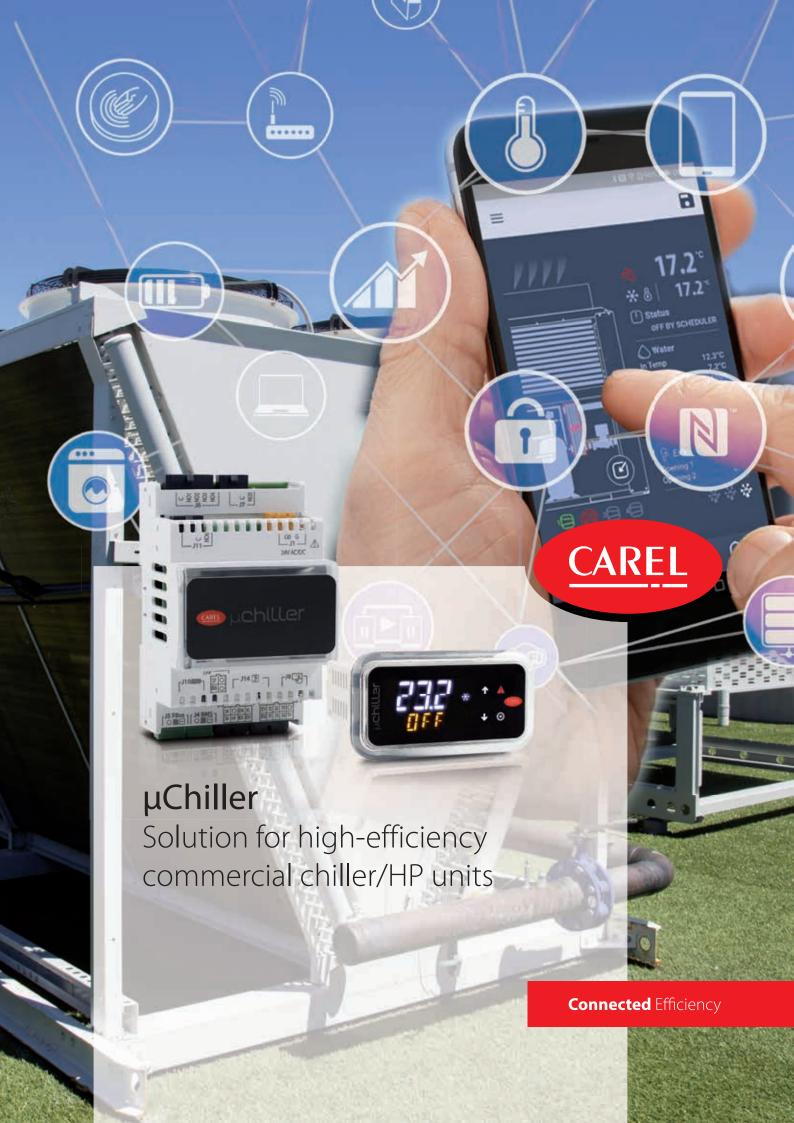

# The complete solution for chillers and heat pumps with DC and scroll compressors

Controller for the management of high-efficiency units with brushless DC compressors, guaranteeing compressor protection, reliability and high-efficiency.

The  $\mu$ Chiller fully meets all of the above requirements, providing complete control of high-efficiency units through integrated management of devices such as electronic expansion valves and brushless DC compressors. This ensures greater compressor protection and reliability and, at the same time, high unit efficiency.

## Very high efficiency

Complete control of high-efficiency units, guaranteeing greater compressor protection and reliability and, at the same time, high unit efficiency.

APPLICA for  $\mu$ Chiller, available for smartphones and tablets, has been designed to revolutionise and simplify commissioning and maintenance of chiller/HP units, all simply using a mobile device. This is made possible by: