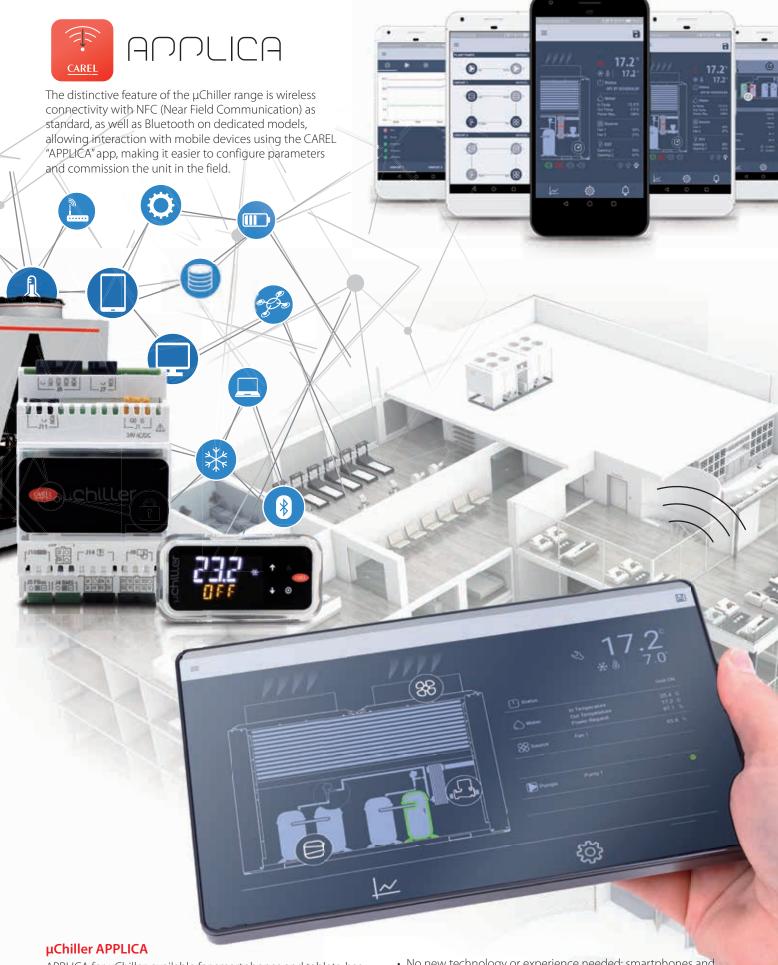

#### Interaction with mobile devices

To reduce chiller/HP commissioning times and simplify maintenance activities.

## Very high efficiency

Complete control of high-efficiency units, guaranteeing greater compressor protection and reliability and, at the same time, high unit efficiency.

APPLICA for  $\mu$ Chiller, available for smartphones and tablets, has been designed to revolutionise and simplify commissioning and maintenance of chiller/HP units, all simply using a mobile device. This is made possible by:

• A simple and intuitive user interface.

- No new technology or experience needed: smartphones and apps are commonly used by over 80% of the world's population.
- Wireless connectivity with devices via Bluetooth and NFC, thus avoiding the need for additional wiring in the field.